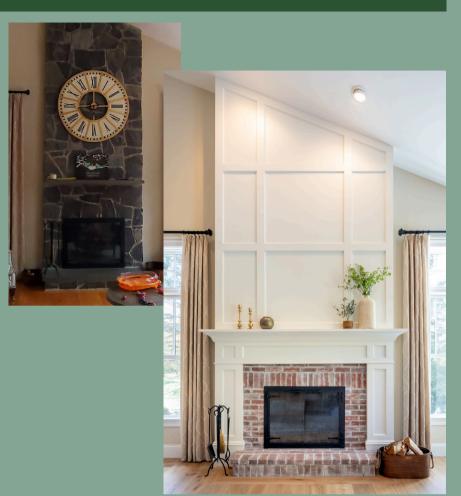

## **Award Winner!**

The existing fireplace once matched the exterior of the home, but now that it had remodeled, it no longer fit. A stunning custom wooden frame was built around the existing fieldstone and painted white to brighten a once dark area. The brick of the fireplace was white-washed to tie it in with the nearby mudroom, and the panel system on the frame was designed to match beautifully with the columns in the connected kitchen space. The new fireplace beautifully brings together the entire room and creates a stunning focal point.