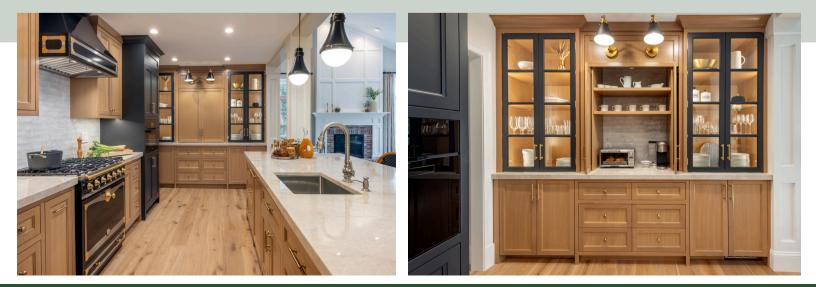

island to an expansive one-height counter that allows the kitchen to feel more open. The countertops were replaced with Taj Mahal Quartzite for a clean and elegant feel. Not a fan of the white kitchen, the cabinetry was replaced with custom lightly stained rift-cut white oak and custom black cabinetry standout features.

## **Award Winner!**

The existing fireplace once matched the exterior of the home, but now that it had remodeled, it no longer fit. A stunning custom wooden frame was built around the existing fieldstone and painted white to brighten a once dark area. The brick of the fireplace was white-washed to tie it in with the nearby mudroom, and the panel system on the frame was designed to match beautifully with the columns in the connected kitchen space. The new fireplace beautifully brings together the entire room and creates a stunning focal point.