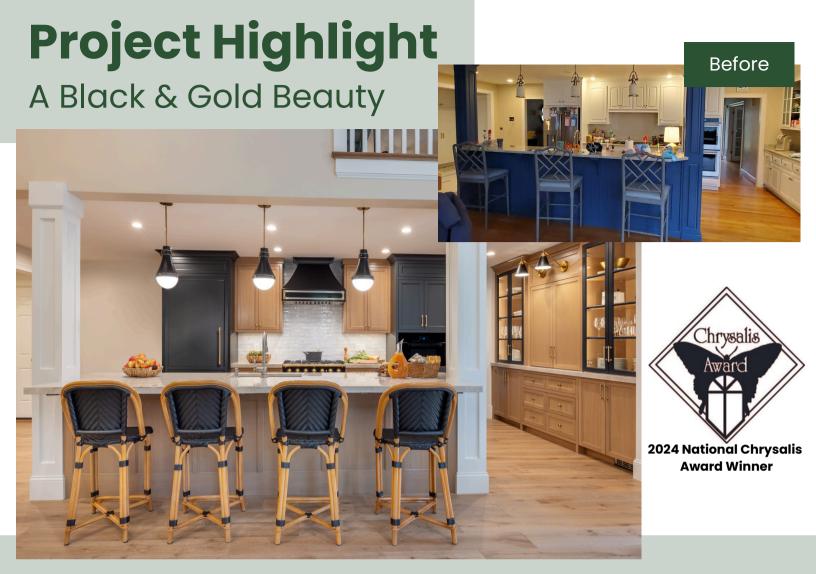

The existing kitchen already had plenty of great , but it had become outdated and no longer matched the homes style and aesthetic. These homeowners wished to make the heart of their home something that they could be proud of while being true to themselves. Some features in the new design included changing the existing two-level

island to an expansive one-height counter that allows the kitchen to feel more open. The countertops were replaced with Taj Mahal Quartzite for a clean and elegant feel. Not a fan of the white kitchen, the cabinetry was replaced with custom lightly stained rift-cut white oak and custom black cabinetry standout features.